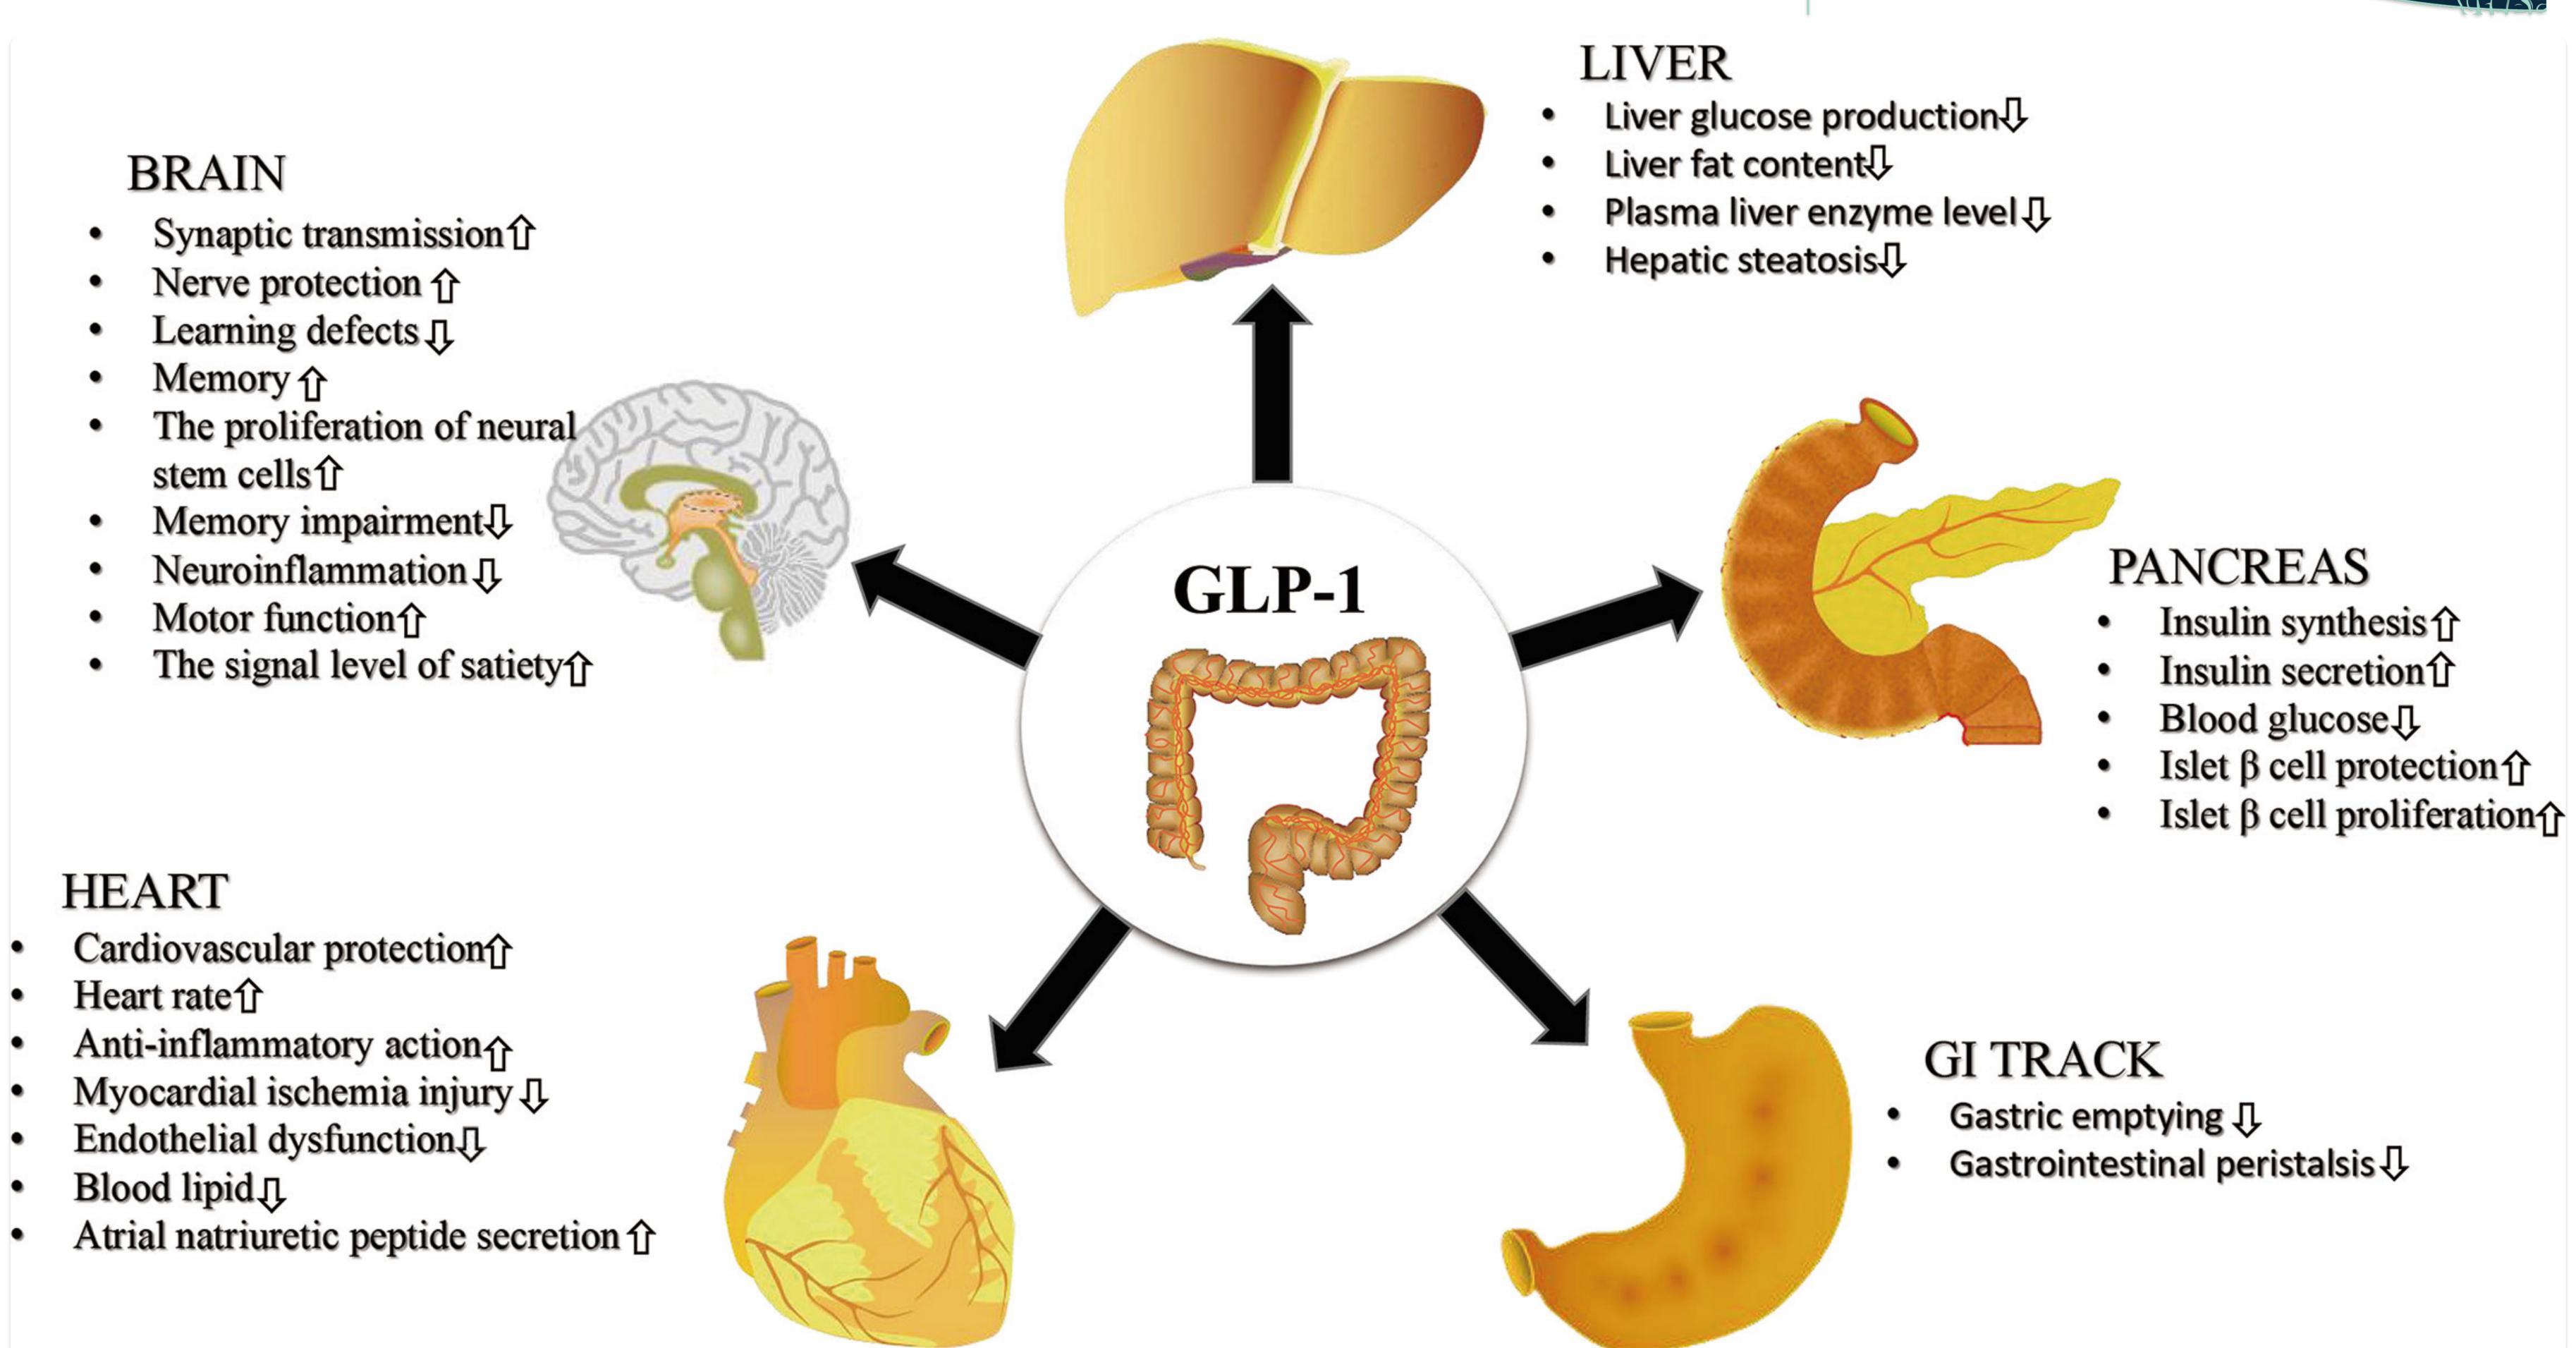

And the benefits go beyond weight loss. Semaglutide has multiple beneficial biological effects. It has been shown to improve and protect brain function, as well as improve cardiovascular health.

Semaglutide is a biosimilar peptide your body already produces called "glucagon like peptide". This is a therapy that is injected weekly under the skin (or can be taken orally), and tells the brain that you are full, thus decreasing your appetite/food intake, slowing down your stomach emptying and providing beneficial metabolic regulatory effects.